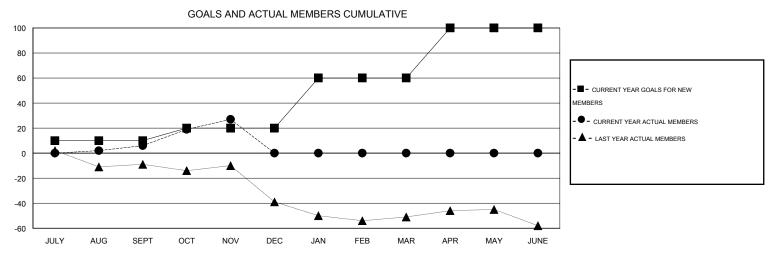

## District 4 C2

Results as of: 11/30/2014

## Gary Wong **LOCATION CALIFORNIA** GMT CA 1 Clubs Members RESULTS FOR 2014-2015 RESULTS FOR 2014-2015 NEW CLUB NEW CLUBS DROPPED NET NEW MEMBER CHARTER AND DROPPED NET QUARTER QUARTER GOAL CLUBS GAIN/LOSS GOAL NEW MEMBERS MEMBERS GAIN/LOSS ADDED 0 0 10 60 54 6 JULY/AUG/SEPT JULY/AUG/SEPT 0 0 0 27 0 10 48 21 OCT/NOV/DEC OCT/NOV/DEC 0 0 0 40 0 0 0 1 JAN/FEB/MAR JAN/FEB/MAR